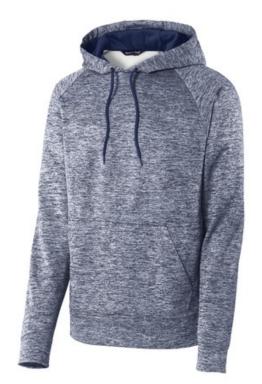

## Sport-Tek<sup>®</sup> PosiCharge<sup>®</sup> Electric Heather Fleece Hooded Pullover. ST225

Stay charged in this moisture-wicking, colorpreserving fleece in heathered yarn dye.

- 100% polyester yarn-dyed fleece with
- PosiCharge technology
- Taped neck
- Three-panel hood with solid lining and dyed-to-
- match drawcords
- Raglan sleeves
- Front pouch pocket
- Self-fabric cuffs and hem