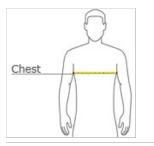

#### **HOW TO MEASURE**

With arms down at sides, measure around the upper body, under arms and over the fullest part of the chest.

#### **SIZE CHART**

|       | XS    | S     | М     | L     | XL    | 2XL   | 3XL   | 4XL   |
|-------|-------|-------|-------|-------|-------|-------|-------|-------|
| Chest | 32-34 | 35-37 | 38-40 | 41-43 | 44-46 | 47-49 | 50-53 | 54-57 |